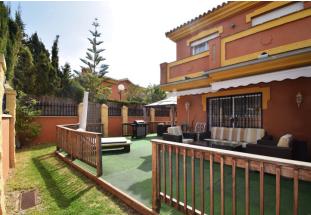

## Townhouse in Atalaya

Bedrooms 3 Bathrooms 2 Built 153m2 Plot 260m2

R3387604 Townhouse Atalaya 298.000€

Large townhouse with a plot of 260m2! Located in the Atalaya area, a few minutes from Guadalmina and San Pedro de Alcántara and next to all kinds of services, such as schools, supermarkets, shopping centers ... etc. The property is distributed on two floors, on the main floor it has a living room with direct access to the private garden of 260m2, american kitchen with laundry area and toilet. On the upper floor it has 3 bedrooms, two bathrooms and 2 terraces. The property was totally renovated recently, and has a number of extras such as underfloor heating in the living room, air conditioning ... etc. Located inside a closed area with gardens and communal pool. An ideal property, for customers who want a family property, next to all services.