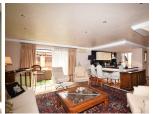

## Townhouse in Atalaya

Bedrooms 3 Bathrooms 2 Built 153m2 Plot 260m2

R3387604 Townhouse Atalaya 298.000€

Large townhouse with a plot of 260m2! Located in the Atalaya area, a few minutes from Guadalmina and San Pedro de Alcántara and next to all kinds of services, such as schools, supermarkets, shopping centers ... etc. The property is distributed on two floors, on the main floor it has a living room with direct access to the private garden of 260m2, american kitchen with laundry area and toilet. On the upper floor it has 3 bedrooms, two bathrooms and 2 terraces. The property was totally renovated recently, and has a number of extras such as underfloor heating in the living room, air conditioning ... etc. Located inside a closed area with gardens and communal pool. An ideal property, for customers who want a family property, next to all services.