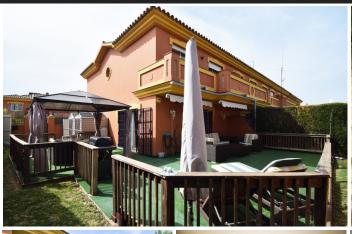

## Townhouse in Atalaya

Bedrooms 3 Bathrooms 2 Built 153m2 Plot 260m2

R3387604 Townhouse Atalaya 298.000€

Large townhouse with a plot of 260m2! Located in the Atalaya area, a few minutes from Guadalmina and San Pedro de Alcántara and next to all kinds of services, such as schools, supermarkets, shopping centers ... etc. The property is distributed on two floors, on the main floor it has a living room with direct access to the private garden of 260m2, american kitchen with laundry area and toilet. On the upper floor it has 3 bedrooms, two bathrooms and 2 terraces. The property was totally renovated recently, and has a number of extras such as underfloor heating in the living room, air conditioning ... etc. Located inside a closed area with gardens and communal pool. An ideal property, for customers who want a family property, next to all services.