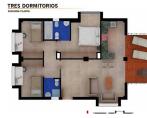

## Residential Plot in Benalmadena

Bedrooms 0 Bathrooms 0 Built 2560m2 Plot 900m2

R3555928 Residential Plot Benalmadena 1.750.000€

Building of 20 apartments under construction located in the center of Benalmádena-Arroyo de la Mlel, very close to all services, schools, Mercadona and Parque de la Paloma. The building is in structure and has fabulous apartments projected with sea views and mostly south-southwest orientation. It has all the permits in order and with the payment of the price it is delivered totally free of charges and ready to continue with the construction of the apartments.