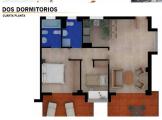

## Residential Plot in Benalmadena

Bedrooms 0 Bathrooms 0 Built 2560m2 Plot 900m2

R3555928 Residential Plot Benalmadena 1.750.000€

Building of 20 apartments under construction located in the center of Benalmádena-Arroyo de la Mlel, very close to all services, schools, Mercadona and Parque de la Paloma. The building is in structure and has fabulous apartments projected with sea views and mostly south-southwest orientation. It has all the permits in order and with the payment of the price it is delivered totally free of charges and ready to continue with the construction of the apartments.