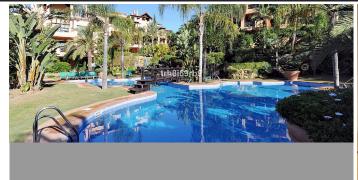

## Ground Floor Apartment in Atalaya

Bedrooms 2 Bathrooms 2 Built 122m2 Terrace 14m2

R5005081 Ground Floor Atalaya 349.950€

A lovely, spacious 2 bed, 2 bath ground floor apartment with large West facing terrace in the resort community of El Campanario. In addition to the 2 bed and 2 baths, the property has a well appointed modern kitchen with marble work tops and separate utility/laundry area. The property also has a space and store room in the underground parking facility, for which there is lift access. El Campanario is very conveniently located, within walking distance of Centro Diana and the beach via a nearby footbridge. It is also directly across the road from the El Campanario country club, which has a lot of great facilities, including an indoor heated pool, gym, restaurant and 9 hole pitch & putt, for which owners in El Campanario enjoy exclusive discounts. The community is gated with 24 hr security and also boasts award winning tropical gardens, with multiple swimming pools and fountains. El Campanario is also very conveniently located for easy access to the A7 coast road, with Estepona and Puerto Banus roughly 10 to 15 mins drive in either direction. Apartment, Close to Golf, Furnished: Optional, Equipped Kitchen, Parking: Underground parking, Communal Pool, Garden: Community with Pool, Facing: West Views: Garden. Features 2 Community Pools, 5-10 minutes to Golf Course, Preinstalled Air Conditioning Hot/Cold.