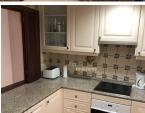

## Ground Floor Apartment in Atalaya

Bedrooms 2 Bathrooms 2 Built 122m2 Terrace 14m2

R5005081 Ground Floor Atalaya 349.950€

A lovely, spacious 2 bed, 2 bath ground floor apartment with large West facing terrace in the resort community of El Campanario. In addition to the 2 bed and 2 baths, the property has a well appointed modern kitchen with marble work tops and separate utility/laundry area. The property also has a space and store room in the underground parking facility, for which there is lift access. El Campanario is very conveniently located, within walking distance of Centro Diana and the beach via a nearby footbridge. It is also directly across the road from the El Campanario country club, which has a lot of great facilities, including an indoor heated pool, gym, restaurant and 9 hole pitch & putt, for which owners in El Campanario enjoy exclusive discounts. The community is gated with 24 hr security and also boasts award winning tropical gardens, with multiple swimming pools and fountains. El Campanario is also very conveniently located for easy access to the A7 coast road, with Estepona and Puerto Banus roughly 10 to 15 mins drive in either direction. Apartment, Close to Golf, Furnished: Optional, Equipped Kitchen, Parking: Underground parking, Communal Pool, Garden: Community with Pool, Facing: West Views: Garden. Features 2 Community Pools, 5-10 minutes to Golf Course, Preinstalled Air Conditioning Hot/Cold.