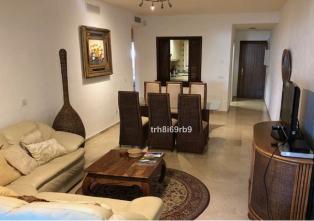

## Ground Floor Apartment in Atalaya

Bedrooms 2 Bathrooms 2 Built 122m2 Terrace 14m2

R5005081 Ground Floor Atalaya 349.950€

A lovely, spacious 2 bed, 2 bath ground floor apartment with large West facing terrace in the resort community of El Campanario. In addition to the 2 bed and 2 baths, the property has a well appointed modern kitchen with marble work tops and separate utility/laundry area. The property also has a space and store room in the underground parking facility, for which there is lift access. El Campanario is very conveniently located, within walking distance of Centro Diana and the beach via a nearby footbridge. It is also directly across the road from the El Campanario country club, which has a lot of great facilities, including an indoor heated pool, gym, restaurant and 9 hole pitch & putt, for which owners in El Campanario enjoy exclusive discounts. The community is gated with 24 hr security and also boasts award winning tropical gardens, with multiple swimming pools and fountains. El Campanario is also very conveniently located for easy access to the A7 coast road, with Estepona and Puerto Banus roughly 10 to 15 mins drive in either direction. Apartment, Close to Golf, Furnished: Optional, Equipped Kitchen, Parking: Underground parking, Communal Pool, Garden: Community with Pool, Facing: West Views: Garden. Features 2 Community Pools, 5-10 minutes to Golf Course, Preinstalled Air Conditioning Hot/Cold.

Covered Terrace Fitted Wardrobes Covered Terrace Lift Ensuite Bathroom Marble Flooring