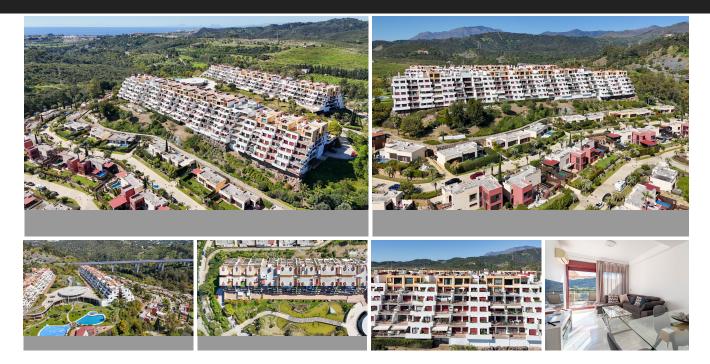

You won't find anything like this! Duplex penthouse in the exclusive Parque Botanico Resort and Country Club, in Benahavis, a true oasis of tranquility surrounded by nature. This bright home features two bedrooms and one bathroom, designed to offer comfort and guality of life. The living-dining room, with direct access to a spacious terrace, offers panoramic views of the majestic mountains, creating the perfect space to relax or share special moments. The independent kitchen is fully equipped. On the same floor, you'll find a cozy bedroom with builtin wardrobes and a modern bathroom. The upper floor houses another spacious bedroom, with the possibility of transforming it into an independent studio thanks to the option of installing a kitchen and an additional bathroom. You will also enjoy another terrace with fabulous views that connect you to the beauty of the surroundings. This penthouse is in perfect condition and includes solar panels for energy and hot water, air conditioning, a garage, and a storage room. With a tourist rental license, it is ideal as both a permanent residence or an investment. The resort offers dreamlike facilities: gardens designed with lagoons and water features, indoor and outdoor community pools, spa, gym, tennis, squash and football courts, play area, and 24-hour security. All this just five minutes drive to the main road, strategically located between Marbella and Estepona. A place where luxury and nature come together to offer you an extraordinary life. Come visit! The abbreviated information document is available. Expenses: Taxes (ITP or VAT+AJD) + Notary and registry fees. CN1