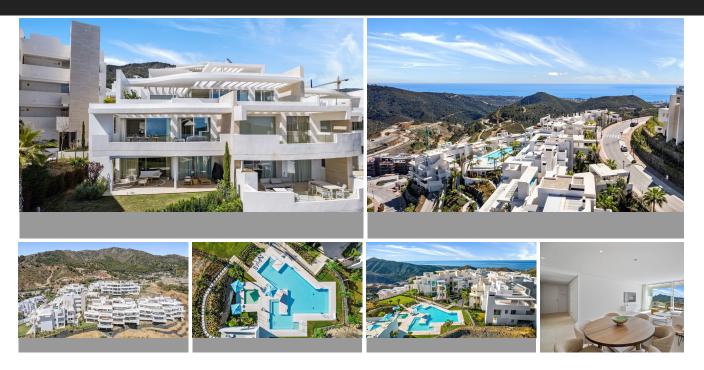

PALO ALTO, one of the finest projects offering a superior lifestyle with world-class amenities. Las Jacarandas Impressive contemporary flat, with sensational sea and mountain views. Las Jacarandas has two private outdoor pools with children's play areas and gardens. Residents also have full access to all the amenities of Palo Alto including, concierge services, a world-class health club, horse riding, spa and beauty facilities, paddle tennis courts, gym, tennis courts, a social club, a kids club, and endless space to enjoy the natural beauty of Sierra de las Nieves. The flat itself features high quality designer furniture (optional), wooden floors in the bedrooms combined with marble floors in the living area. The large open plan living and dining area with large glass windows to enjoy the views, leads out onto the spacious terrace. The flat has a spacious, bright open plan living/dining room with a beautiful open plan kitchen including top-end appliances, with American fridge integrated microwave and oven, with a separate room off the kitchen with washing machine and tumble dryer leading to the terrace, 3 bedrooms with fitted wardrobes and 2 bathrooms. There is also 24/24 security. The property also has 1 underground parking space. For the best of both worlds, it is only a short drive to La Cañada, a well-known shopping centre behind Marbella with all the shops you can imagine and the centre of Marbella with its amenities, shops, restaurants and bars and the beach.