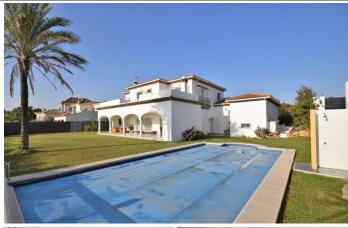

## House in Manilva

Bedrooms 4 Bathrooms 4 Built 363m2 Plot 1110m2

R3024254 House Manilva 1.150.000€

Fantastic south facing villa with amazing sea views in La Paloma, Manilva. The house consists of 4 bedrooms and 4 bathrooms. On the first floor there are 3 bedrooms with bathrooms en suite. On the entrance level there is the kitchen and living- dining area and another bedroom with bathroom. From all the rooms you have access to the garden or the terrace with excellent views. There is a heated pool. The garage fits 2 cars. The house has a big basment. A nice family home.