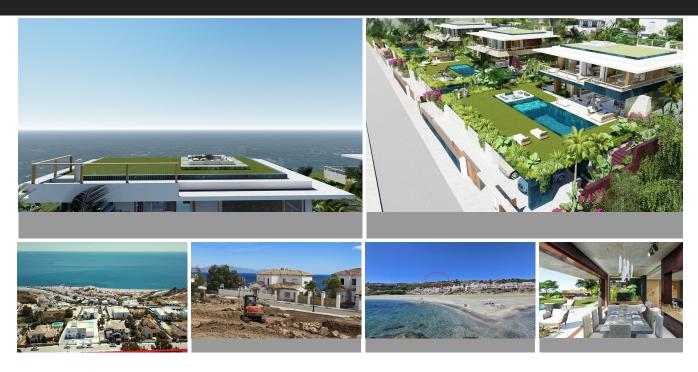

New Development: Prices from €1,150,000 to €1,550,000. [Bedrooms: 3] [Bathrooms: 3] [Built size: 1020m2 - 1117m2]. Introducing the project: Your Coastal Retreat From €1,150,000 between Estepona and Sotogrande, lose to beach, great sea views, no street noise, consolidated and secure neighbourhood, low building density, no traffic problems Discover the perfect coastal escape. This turn-key villa project offers a luxurious lifestyle with captivating sea views. Key Features: 10 Spacious Plots: Enjoy ample outdoor space with plots ranging from 800 to 867 square meters. Sea Views: Benefit from charming sea views from the garden level and breathtaking panoramic vistas from the first floor. Customization: Tailor your dream home with a choice of 3-6 bedrooms and 3-6 bathrooms. Personalized Design: Influence the layout, design, materials, and finishes to reflect your unique style. CEO's final word: This is your moment. The villa's unique design and concept are set for significant future appreciation. Once these villas are built, they'll be second-hand, more expensive, and you'll miss the chance to customize. Don't let that happen. Contact us today to secure your place in this exclusive opportunity