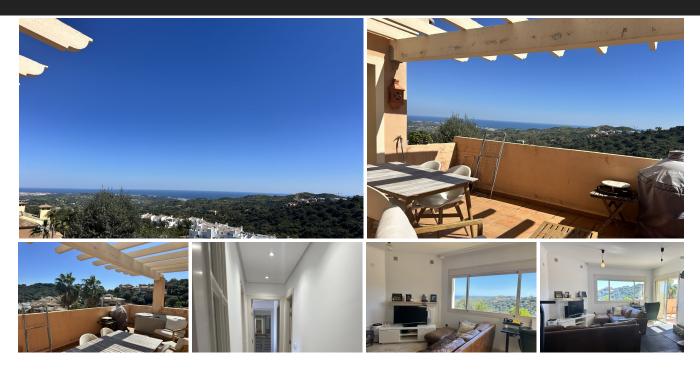

## Penthouse in La Mairena

Bedrooms 2 Bathrooms 2 Built 120m2 Terrace 25m2

R5003935 Penthouse La Mairena 345.000€

2-Bedroom Penthouse in La Mairena with Breathtaking Sea & Mountain Views Discover this exquisite 2-bedroom penthouse, perched atop the exclusive hillside of La Mairena. Offering panoramic sea and mountain views, this property provides an unparalleled sense of tranquility while being just a short drive from Marbella's vibrant coastline. Step inside to find a bright and spacious living area, extending to a generous private terrace—perfect for al fresco dining, sunbathing, or simply soaking in the stunning surroundings. The kitchen is fully equipped, designed for both functionality and style. The master bedroom features an en-suite bathroom, walk in wardrobe and direct terrace access, allowing you to wake up to breathtaking views each morning. The second bedroom is equally well-appointed, offering comfort and charm for guests or family. Residents of this exclusive development enjoy access to lush communal gardens, three swimming pools, padel court and a peaceful setting amidst a UNESCO-protected biosphere. There is a private parking space and storage room included. Despite its serene location, La Mairena is just 8 minutes from Elviria's amenities, pristine beaches, and world-class golf courses.