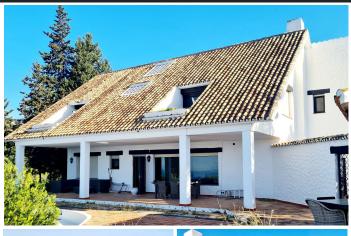

## House in Las Chapas

Bedrooms 5 Bathrooms 4 Built 790m2 Plot 110000m2

R4102684 House Las Chapas 2.700.000€

Country estate in the East of Marbella, for nature lovers. Great opportunity to build a dressage and circuit equestrian center with international competition capacity, in a quiet residential area just 10 minutes from the lively beaches and restaurants of Marbella. The plot has a total area of ??110,000 m2 and is located in Coto de los Dolores, near the small town of La Mairena in the mountains above Elviria and Las Chapas. There is a four-bedroom house, built in the centre of the plot, with a total area of ??475m2 with gardens and private pool and an additional one-bedroom house of 315m2 with kitchen for guests. Both houses are connected to the town infrastructure. In addition, there are three water wells on the plot for agricultural purposes.