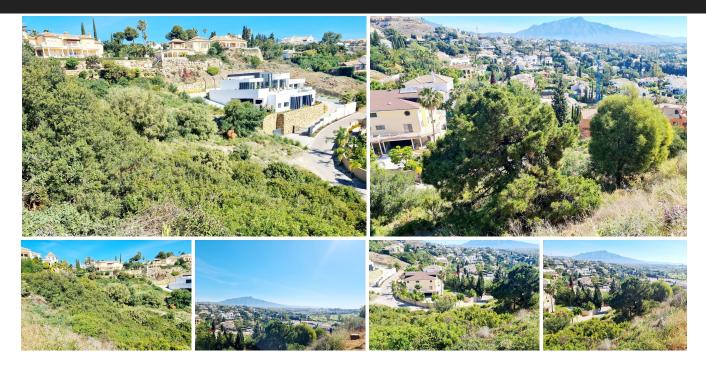

## Residential Plot in Benahavís

 Bedrooms
 0
 Bathrooms
 0
 Built
 680m2
 Plot
 1944m2

 R4753618
 Residential Plot
 Benahavís
 1.500.000€

Located in the prestigious area of ??El Paraíso Alto, this remarkable plot of land displays stunning panoramic views of the golf course and the sea. With convenient access to supermarkets just a 5-minute drive away and the coast just 10 minutes away, it perfectly combines tranquility with accessibility. Surrounded by luxurious residences valued in excess of 3 million, this land presents an unparalleled opportunity for both residential development and astute investments.