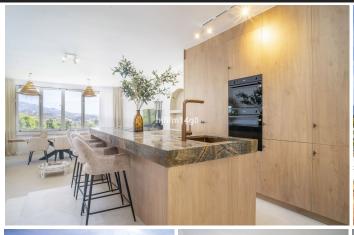

## Townhouse in Nueva Andalucía

Bedrooms 3 Bathrooms 2 Built 152m2 Plot 0m2

R5003680 Townhouse Nueva Andalucía 649.000€

We are delighted to introduce this stylish three bedroom townhouse situated in the heart of the Nueva Andalucia Golf Valley. The location is ideal as you are tucked away to enjoy the tranquility and views but you are just a five to ten minute drive to the beach and all other amenities. The entrance leads into an open-plan kitchen with breakfast bar and dining area. A couple of steps take you down to the combined living-dining room with wonderful views towards La Concha mountain. On this floor you have one bedroom and one guest toilet. Upstairs you will find 2 en-suite bedrooms. The master bedroom has access out to a terrace with breathtaking views towards La Concha Mountain and the Mediterranean Sea. Los Altos de Aloha is a gated community with mature communal gardens, a heated swimming pool and paddle tennis courts. It is a great choice if you are looking for a permanent home or holiday residence. It is close to Aloha Golf and other golf courses. It is also within a short drive to a selection of bars and restaurants.