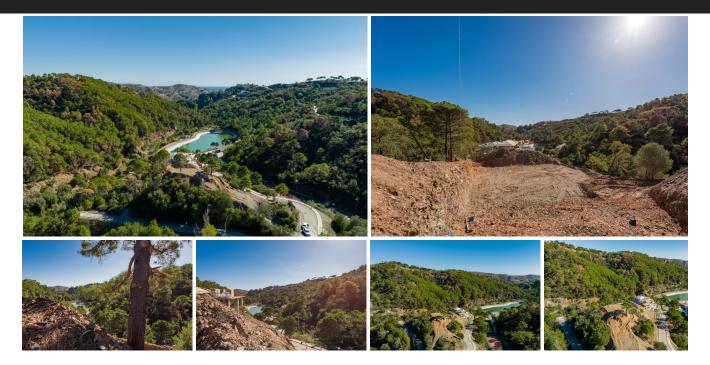

Residential plot in Montemayor, introducing a unique opportunity in an exclusive setting. Located atop the hills of Benahavis, within the natural enclave of the Montemayor Valley, plot A16, is a private sanctuary, a blank canvas to create the home of your dreams. A natural paradise bathed in the warm southern sun, where a lush forest, majestic mountains, a serene lake, and the vast sea intertwine in an unparalleled spectacle. This 2,870 square meter plot, located in the prestigious Montemayor development, invites you to explore endless possibilities. With a maximum building capacity of 366 square meters, this space offers the freedom to build a customized oasis, tailored to your needs. Adjacent to it, you will find topnotch tennis courts and golf courses, along with the most exclusive clubs, making this place a landmark in southern Spain for those seeking to indulge in life to the fullest. Benahavis is both a city and a municipality in the province of Malaga, ideally located just 7 km from the coast and about a 20-minute drive from Marbella. An authentic Andalusian village nestled in a picturesque valley surrounded by spectacular mountains, and is especially popular among nature and gastronomy enthusiasts. Home to many luxury communities, the municipality of Benahavís spans 145 square kilometers and is well-connected to Malaga via the A7 and AP7 highways. Malaga Airport is located 71 km from the village, while Gibraltar Airport is 70 km away, with both journeys taking approximately 60 minutes. Don't miss the opportunity to turn this vision into your reality. Welcome to your future home in Montemayor!