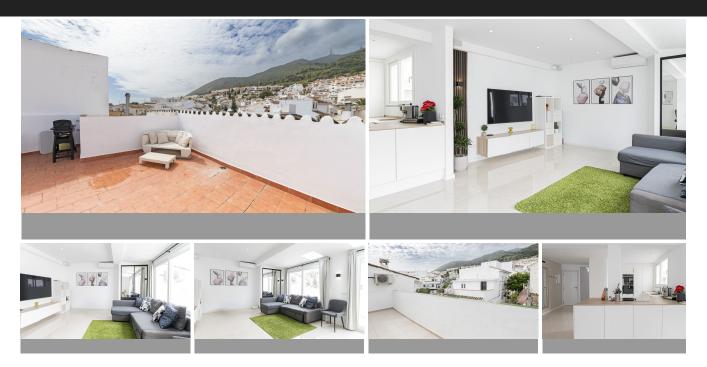

Discover this fantastic recently renovated home with a modern and functional design, located in the center of Benalmádena Pueblo, near the Church, surrounded by all services, bars, and restaurants. It has 3 spacious bedrooms, 2 full bathrooms, a well-equipped kitchen integrated into the bright living-dining room with large windows, which lead to a large terrace of about 60m<sup>2</sup>, facing west, with views of the town and the mountains. This terrace includes a barbecue area and plenty of space for a solarium. The price includes a large garage of about 90m<sup>2</sup> with an automatic door, spacious enough for several cars and storage. Ideal as a permanent family home.

Barbeque Near Church Restaurant On Site Barbeque Near Transport Solarium Double Glazing Private Terrace Storage Room

+34 952 939 460 · info@allinrealestates.com

Urbanización Playa Mijas 7, Mijas 29649, Málaga, España