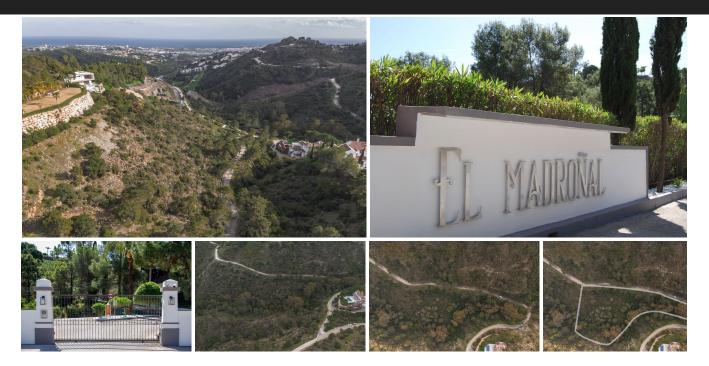

Discover a spectacular 5,021 m<sup>2</sup> plot in El Madroñal, one of the most prestigious gated communities in Benahavís, the wealthiest village in Spain. Surrounded by lush nature and offering absolute privacy, this exclusive estate is nestled in a secure enclave with 24-hour surveillance, controlled access, and security cameras throughout the urbanization. With a maximum buildable area of 1,004 m<sup>2</sup>, this plot offers the perfect canvas to create a truly extraordinary residence tailored to your vision. Its privileged location and southest facing orientation ensures breathtaking views, while the serene natural surroundings provide a peaceful retreat just minutes away from the vibrant energy of Marbella and Puerto Banús. The Costa del Sol is synonymous with luxury living, offering an unparalleled climate, world-class golf courses, and an exceptional gastronomic scene. Owning a property in El Madroñal means enjoying the best of both worlds—tranquility and security, yet close to all amenities. Don't miss this unique opportunity—schedule your visit today! The abbreviated information document is available to you. Expenses: Taxes (ITP or VAT+AJD) + Notarial and registration expenses. ALA