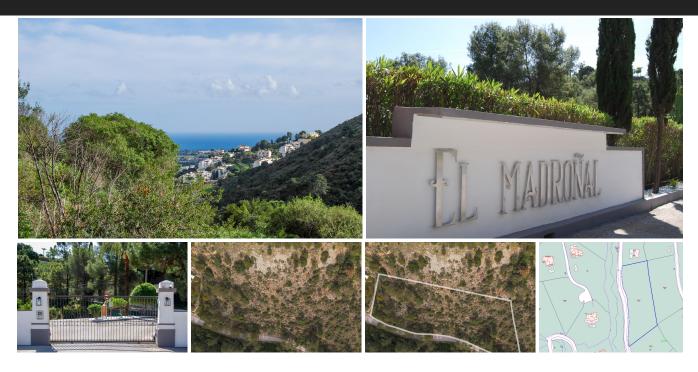

## Residential Plot in Benahavís

Bedrooms 0 Bathrooms 0 Built 0m2 Plot 5098m2

R4995109 Residential Plot Benahavís 890.000€

A unique opportunity to acquire land in one of Benahavís' most prestigious and sought-after communities, where luxury, privacy, and nature come together in perfect harmony. With 5,098 m² of land, this plot is nestled in an enviable natural setting, surrounded by lush greenery and offering total tranquility, within a gated community that provides 24-hour security, controlled access, and surveillance throughout the area. With a maximum buildable area of 1,019 m², this land offers the ideal canvas to create the home of your dreams. Its prime location and south facing orientation ensure stunning sea and mountain views, while the peaceful, natural surroundings provide an exclusive sense of serenity, all just minutes from the vibrant luxury and entertainment of Marbella and Puerto Banús. The Costa del Sol is a paradise offering an unparalleled quality of life, with exceptional weather, world-class golf, and top-tier gastronomy and culture. Living in El Madroñal means enjoying the best of nature and exclusivity, without compromising on convenience. Don't miss out on this exceptional opportunity. Contact us for more information and to schedule a visit. The abbreviated information document is available to you. Expenses: Taxes (ITP or VAT+AJD) + Notarial and registration expenses. ALA