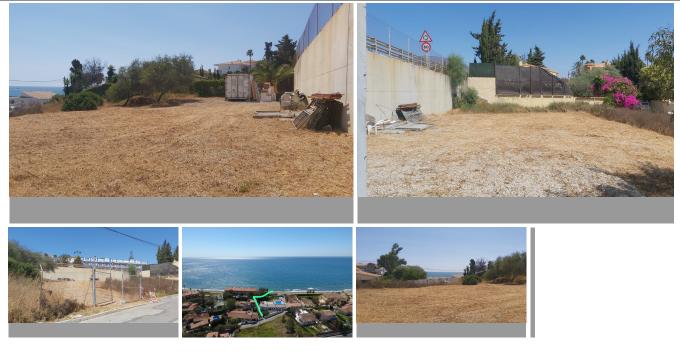

## Residential Plot in Estepona

| Bedrooms | 0 | Bathrooms               | 0 | Built    | 260m2 | Plot     | 540m2 |
|----------|---|-------------------------|---|----------|-------|----------|-------|
| R4991182 |   | <b>Residential Plot</b> |   | Estepona |       | 265.000€ |       |

SEA VIEWS Magnificent plot of land, very well connected, on the second line of the beach with direct access to the sea and the Estepona coastal path. Direct urban land. It is an independent single-family plot on which a villa can be built. Sea views. A hotel or tourism project can also be developed, be it a boutique hotel of suites or studios or holiday apartments with private parking, gardens and swimming pool, as the use is compatible with this purpose. APPLICABLE ORDINANCE UE-2 CHARACTERISTIC USE Residential in detached single-family homes. COMPATIBLE USES Hotel and community accommodation. Office in the form of a professional office. Sports Private parking Community Equipment Administrative, Educational, Sports, Facilities and Services, Assistance, Health and Socio-cultural and Open Spaces. Hotel with the conditions referred to in ordinance H-2. MAXIMUM HEIGHT Ground floor + 1 or 7 meters. SETBACKS 3 meters OCCUPANCY 30% BUILDABILITY 0.35 m2 t/ m2 s.