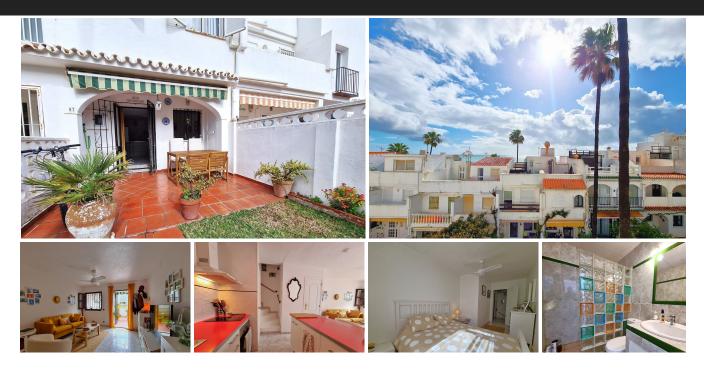

## Semi-Detached House in Manilva

Bedrooms 2 Bathrooms 2 Built 70m2 Plot 20m2

R4990888 Semi-Detached Manilva 293.000€

FANTASTIC 2-BEDROOM TOWNHOUSE WITH PRIVATE GARDEN 50 METERS FROM THE BEACH!! The house is located on the second line of the beach, just steps from the beautiful coastal path that connects the entire Costa del Sol. Sabinillas and the prestigious Sotogrande are just a 5-minute drive away, where you' Il find supermarkets, restaurants, and shops. The property is south-facing and has a beautiful private garden with a porch that serves as the entrance to the house, which is spread over two floors plus the solarium. On the ground floor, there is a living-dining room with a fully equipped open-plan kitchen and a guest toilet. On the first floor, there are two bedrooms: a master bedroom and a single bedroom, as well as a shared bathroom equipped with a shower. On the top floor, there is a solarium with partial sea views and a room that is currently used as a laundry room. The house enjoys beautiful gardens and a communal pool. A GREAT OPPORTUNITY TO EXPERIENCE THE LUXURY OF BEACHFRONT LIVING! WE RECOMMEND A VIEWING!