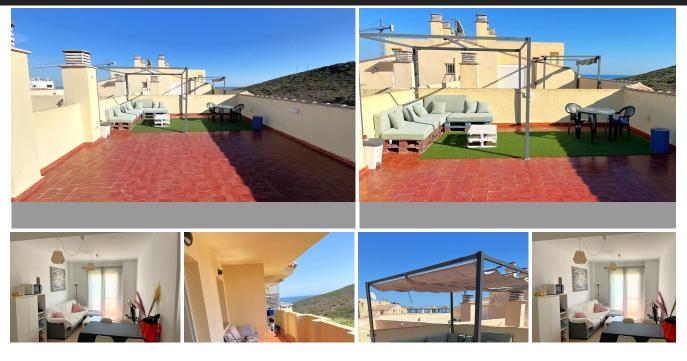

MAGNIFICENT 2-BEDROOM PENTHOUSE VERY CLOSE TO THE BEACH!! This apartment is located in an excellent location between Sabinillas and Sotogrande, both just a 5-minute drive away. The beach is 300 meters away, where you can enjoy the sea and long walks along the beautiful coastal path that connects the entire Costa del Sol. Supermarkets, shops, and restaurants are just a few minutes away by car. The property has a fantastic southwest orientation, with SEA AND MOUNTAIN VIEWS. The apartment has a living-dining room with access to a beautiful covered terrace and a fully equipped kitchen partially open to the living room. The apartment has 2 bedrooms with built-in wardrobes and 2 full bathrooms, one of them en suite. The property also has the convenience of a parking space included in the price, in addition to enjoying the communal gardens and pool. WE RECOMMEND A VIEWING!! Covered Terrace Fitted Wardrobes Private Terrace Covered Terrace Lift Solarium Ensuite Bathroom Near Transport WiFi