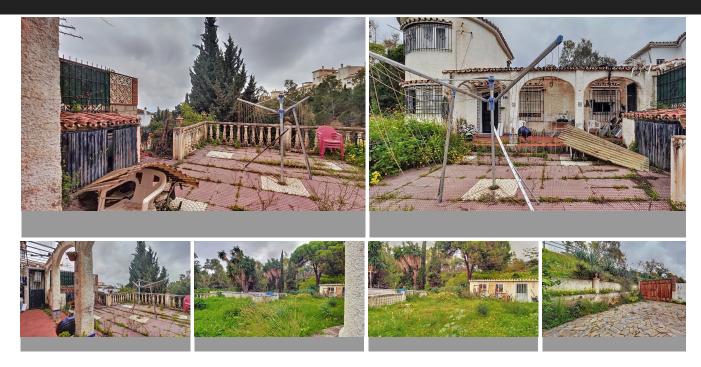

## Residential Plot in Benalmadena

Bedrooms 0 Bathrooms 0 Built 0m2 Plot 1228m2

R4983658 Residential Plot Benalmadena 1.280.000€

We present this spectacular plot in Montealto, with a usable area of 1,228 m², perfect for building. It has 1.227 m² of roof to build on, offering great potential to develop a project in keeping with the area. ? What makes this plot special: ? Privileged location in Montealto. ? 1.228 m² of useful surface area. ? 1.227 m² of roof to build on. ? Breathtaking sea and mountain views ? Land for development, ready to build on ? Ideal project for the area Exclusive surroundings, with a unique landscape and all the perfect conditions to make your project a reality. Don't let this opportunity pass you by! ???? Contact us for more information or to schedule a visit.