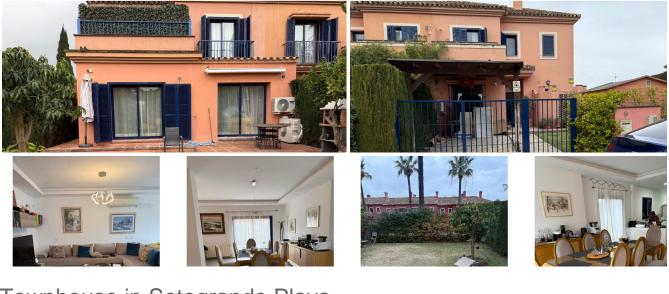

## Townhouse in Sotogrande Playa

| Bedrooms | 4 | Bathrooms | 4                | Built | 178m2    | Plot | 231m2 |
|----------|---|-----------|------------------|-------|----------|------|-------|
| R4973212 |   | Townhouse | Sotogrande Playa |       | 663.400€ |      |       |

Exclusive corner house near the beach - Sotogrande Its location is unbeatable: just 7 minutes from the beach and 10 minutes from the Port of Sotogrande, where you will find a select offer of restaurants, boutiques and nautical activities. Gibraltar airport is just 30 minutes away. Several golf courses including the famous Valderrama Golf Club are 9 minutes away Located in one of the most privileged areas of Sotogrande, this elegant semi-detached house offers an oasis of tranquility just minutes from the sea. With an architecture that combines style and comfort, the property is distributed over two floors and stands out for its brightness and spaciousness. It has four bedrooms, two of them with en-suite bathrooms, as well as a separate bathroom and a guest toilet. The interior spaces have been designed to provide maximum comfort, with built-in wardrobes that optimize storage and large windows that flood the house with natural light. we almost forgot to mention that you will enjoy a large private garden of 231m2. Outside, a large private garden and a terrace with unobstructed views allow you to enjoy the Mediterranean climate all year round. In addition, the exclusive community offers a large shared swimming pool, perfect for cooling off and socialising in a distinguished setting. If you are looking for privacy, comfort and a privileged location, this property is a unique opportunity in Sotogrande. Come visit it and discover the home of your dreams!