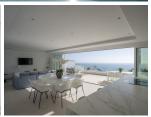

## Penthouse Duplex in Benalmadena Costa

Bedrooms 2 Bathrooms 2 Built 130m2 Terrace 166m2

R4980697 Penthouse Duplex Benalmadena Costa 1.149.900€

EXCLUSIVE LISTING. Splendid duplex penthouse in Benalmadena Costa, 20 minutes from Malaga airport. Bathed in light, thanks to huge bay windows offering 180-degree sea views. The first level of this apartment opens onto a spacious living room equipped with noble materials, opening onto an open-plan kitchen with central island and top-of-the-range appliances. The living area opens onto a terrace. Master en suite with walking closet and second en suite bedroom with dressing room. Upstairs, private roof terrace with private pool, bar and panoramic sea view. Private elevator. Home automation throughout the apartment and secure residence with gym and spa. Storage and 2 parking spaces included in the price.