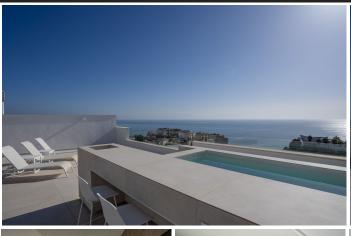

## Penthouse Duplex in Benalmadena Costa

Bedrooms 2 Bathrooms 2 Built 130m2 Terrace 166m2

R4980697 Penthouse Duplex Benalmadena Costa 1.149.900€

EXCLUSIVE LISTING. Splendid duplex penthouse in Benalmadena Costa, 20 minutes from Malaga airport. Bathed in light, thanks to huge bay windows offering 180-degree sea views. The first level of this apartment opens onto a spacious living room equipped with noble materials, opening onto an open-plan kitchen with central island and top-of-the-range appliances. The living area opens onto a terrace. Master en suite with walking closet and second en suite bedroom with dressing room. Upstairs, private roof terrace with private pool, bar and panoramic sea view. Private elevator. Home automation throughout the apartment and secure residence with gym and spa. Storage and 2 parking spaces included in the price.