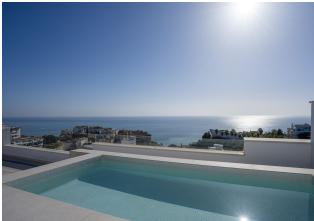

## Penthouse Duplex in Benalmadena Costa

Bedrooms 2 Bathrooms 2 Built 130m2 Terrace 166m2

R4980697 Penthouse Duplex Benalmadena Costa 1.149.900€

EXCLUSIVE LISTING. Splendid duplex penthouse in Benalmadena Costa, 20 minutes from Malaga airport. Bathed in light, thanks to huge bay windows offering 180-degree sea views. The first level of this apartment opens onto a spacious living room equipped with noble materials, opening onto an open-plan kitchen with central island and top-of-the-range appliances. The living area opens onto a terrace. Master en suite with walking closet and second en suite bedroom with dressing room. Upstairs, private roof terrace with private pool, bar and panoramic sea view. Private elevator. Home automation throughout the apartment and secure residence with gym and spa. Storage and 2 parking spaces included in the price.