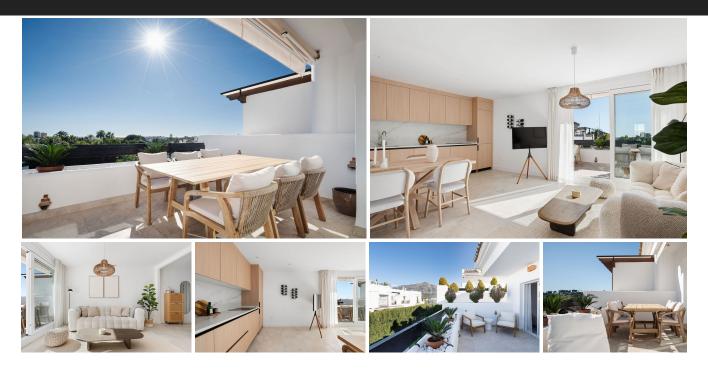

A stunning blend of natural light and peaceful view from this 2 bedroom apartment, newly renovated in Aloha, Nueva Andalucía. With an open-plan living and dining area features a new kitchen with elegant finishes. With abundant natural light streaming through the south facing orientation, the space is as functional as it is inviting, Effortlessly to the terrace, with a beautiful place for dining and lounge, enjoying the skylight of day and afternoon—perfect for both relaxed mornings and sophisticated evenings. In the apartment you find two spacious bedrooms and a living area inside and outside with 2 terraces in total.. The master suite is a private with custom built wardrobe and an ensuite that defines luxury living. Additional features include a garage parking and a storage space, off-street parking, and proximity to the best of restaurants, bars, and supermarket are just moments away of Aloha Nueva Andalucía. This home blends simple design that creates an elevated lifestyle in one of the area's most sought-after locations...