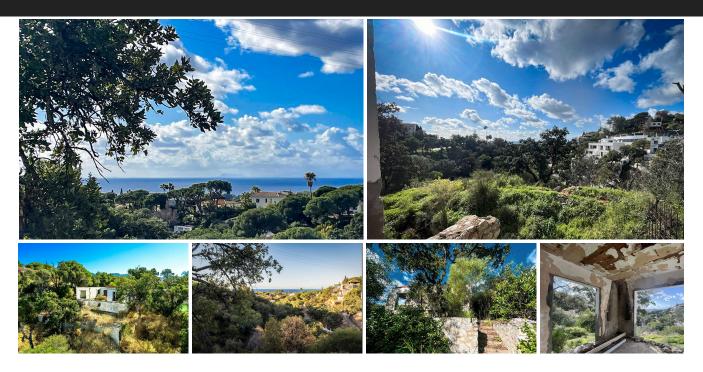

Prime Plot with Stunning Sea & Mountain Views in Elviria This 1,039 m<sup>2</sup> plot offers a southwest orientation and uninterrupted views of the sea and mountains, making it an exceptional opportunity for those looking to build a bespoke villa in one of Marbella's most desirable areas. Why This Plot? - Spectacular Views – Enjoy breathtaking panoramas of both the Mediterranean and surrounding mountains. - Ideal Sun Exposure – Southwest orientation ensures optimal sunlight throughout the day. - Perfect Location – Conveniently located near key amenities: distance to: -Santa María Golf Course – 2 km -Nikki Beach Marbella – 3 km - German School – 4 km -Puerto Banús – 21 km Exclusive Lifestyle – Close to top beach clubs, fine dining, boutique shops, and international schools. Situated in the prestigious Elviria area, known for its beautiful sandy beaches, lush green surroundings, and excellent infrastructure, this plot is a rare find. Don't miss this fantastic investment and lifestyle opportunity—contact us for more details! Minimum plot: 1000 m<sup>2</sup> Maximum occupancy: 25% Buildibility: 20% Height: GF + 1 ( 7 metres) Distance to boundaries: 3 metres