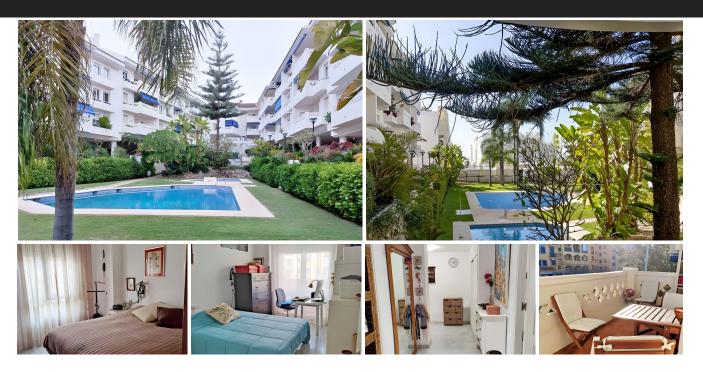

## Middle Floor Apartment in El Presidente

| Bedrooms | 2 | Bathrooms                 | 2             | Built | 100m2    | Terrace | 40m2 |
|----------|---|---------------------------|---------------|-------|----------|---------|------|
| R4975996 |   | Middle Floor<br>Apartment | El Presidente |       | 550.000€ |         |      |

Discover this exquisite penthouse, featuring an incredible 360-degree rooftop terrace, just moments from the vibrant Puerto Banús and Aloha College. Originally built in 2002 and recently upgraded, this property is ideal for families seeking proximity to top schools or investors looking for a high-return rental opportunity. Upon entering, you're welcomed into a spacious open-plan kitchen and dining area that seamlessly flows into the first of two generous outdoor terraces. Stylishly renovated with modern bathrooms and a sleek kitchen, this home is move-in ready. It offers three well-sized bedrooms, all accommodating double beds, along with two contemporary bathrooms.