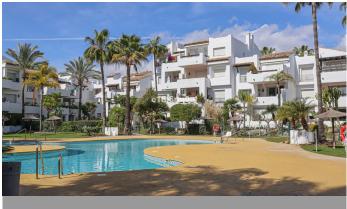

## Middle Floor Apartment in Estepona

Bedrooms 2 Bathrooms 2 Built 131m2 Terrace 0m2

R4975114 Middle Floor Estepona 450.000€

Coastalita is a renowned beachside complex situated between San Pedro and Estepona, next to the tennis club of Villa Padierna Hotel and its restaurant, within walking distance to absolutely every amenity and a few minutes drive to Los Flamingo Golf Course. There is direct access to the gorgeous beach, which is less than a minutes walk from the apartment, where you can find two excellent beach restaurants. This first-floor, well-designed two-bedroom apartment is a sheer delight and has rental potential! Comprising of entrance hall leading into a bright salon with a large south facing half covered terrace ideal for summer dining and overlooking the swimming pool towards the sea. Both bedrooms have fitted wardrobes, one en suite. Individually controlled A/C hot & cold. Garage and store room included. Priced to sell, viewing is highly advised.