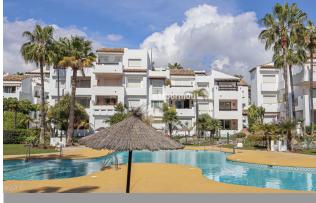

## Middle Floor Apartment in Estepona

Bedrooms 2 Bathrooms 2 Built 131m2 Terrace 0m2

R4975114 Middle Floor Estepona 450.000€

Coastalita is a renowned beachside complex situated between San Pedro and Estepona, next to the tennis club of Villa Padierna Hotel and its restaurant, within walking distance to absolutely every amenity and a few minutes drive to Los Flamingo Golf Course. There is direct access to the gorgeous beach, which is less than a minutes walk from the apartment, where you can find two excellent beach restaurants. This first-floor, well-designed two-bedroom apartment is a sheer delight and has rental potential! Comprising of entrance hall leading into a bright salon with a large south facing half covered terrace ideal for summer dining and overlooking the swimming pool towards the sea. Both bedrooms have fitted wardrobes, one en suite. Individually controlled A/C hot & cold. Garage and store room included. Priced to sell, viewing is highly advised.