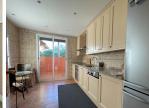

## Middle Floor Apartment in Puerto Banús

Bedrooms 2 Bathrooms 2 Built 130m2 Terrace 24m2

R4678525 Middle Floor Puerto Banús 650.000€

This west facing apartment is situated in Embrujo Playa between Puerto Banus and San Pedro. The gated complex has 24 hours security with nice gardens and 2 big pools. The location is at walking distance to the beach and amenities. The spacious apartment is nicely furnished and has recently been painted. There are 2 bedrooms, 2 bathrooms, kitchen and laundry room, a dining and living area which leads to a sunny west facing terrace. A perfect home for your holidays or to live the whole year.