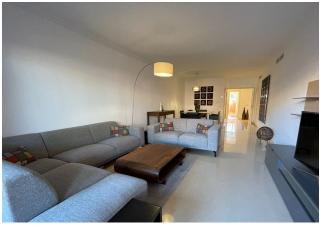

## Middle Floor Apartment in Puerto Banús

Bedrooms 2 Bathrooms 2 Built 130m2 Terrace 24m2

R4678525 Middle Floor Puerto Banús 650.000€

This west facing apartment is situated in Embrujo Playa between Puerto Banus and San Pedro. The gated complex has 24 hours security with nice gardens and 2 big pools. The location is at walking distance to the beach and amenities. The spacious apartment is nicely furnished and has recently been painted. There are 2 bedrooms, 2 bathrooms, kitchen and laundry room, a dining and living area which leads to a sunny west facing terrace. A perfect home for your holidays or to live the whole year.