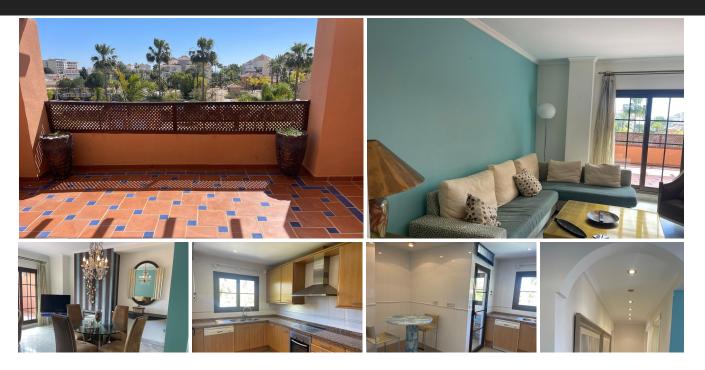

\*Investment Opportunity by the Beach\* This stunning penthouse, featuring partial sea views, is located just a 5-minute walk from the beach within a gated complex that offers all the amenities of a luxury resort. Upon entering, you are greeted by a spacious dining and living area, characterized by wall-to-wall windows that lead out to a covered terrace. To the right of the entrance, you'll find a generous kitchen complete with a breakfast table and a separate laundry area. A hallway provides access to the complex's guest bathroom, while to the right is the master bedroom, which boasts an en-suite bathroom. The left side of the hallway leads to the second bedroom. The upper level of the penthouse features an expansive solarium that offers breathtaking sea views and a BBQ area, perfect for entertaining.