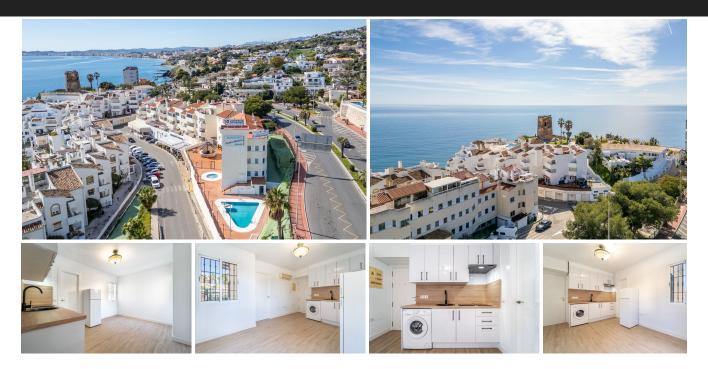

## Middle Floor Apartment in Benalmadena Costa

| Bedrooms | 1 | Bathrooms                 | 1  | Built    | 44m2     | Terrace  | 0m2 |
|----------|---|---------------------------|----|----------|----------|----------|-----|
| R4956535 |   | Middle Floor<br>Apartment | Be | nalmadeı | na Costa | 227.000€ |     |

Renovated One-Bedroom Apartment on the Second Beach Line in Torremuelle This 44 sqm one-bedroom apartment is a great opportunity for those looking for a modern, move-in-ready home just steps from the beach. Recently renovated in a Scandinavian style, it offers a bright and functional living space with a contemporary design. The bedroom features built-in wardrobes, and the open-plan layout maximizes space and natural light. Air conditioning ensures comfort year-round. Located on the second beach line in Torremuelle, Benalmádena, the apartment is within walking distance of the beach, train station, restaurants, cafés, and essential services, making it an excellent choice for both personal use and investment. The building includes a swimming pool, adding to the appeal of this coastal home. With its stylish updates and prime location, this apartment is perfect for those seeking an easy-to-maintain property by the sea. Fitted Wardrobes Near Transport Fitted Wardrobes WiFi Lift