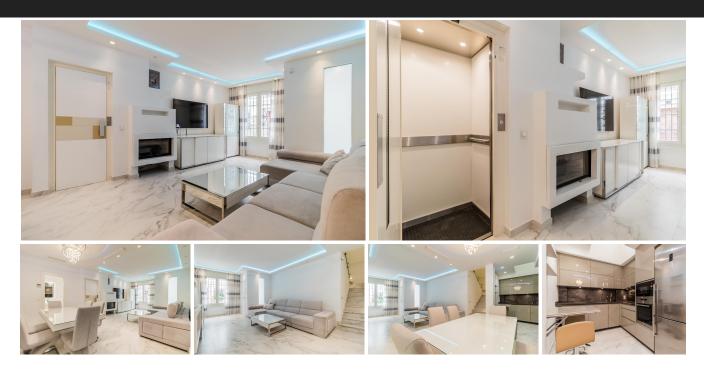

## Townhouse in Estepona

Bedrooms 3 Bathrooms 3 Built 249m2 Plot 0m2

R4969909 Townhouse Estepona 1.480.000€

Stunningly Refurbished 250m<sup>2</sup> Townhouse in the Heart of Estepona's Old Town Nestled in the charming heart of Estepona's historic old town, this beautifully refurbished townhouse offers the perfect blend of modern luxury and traditional character. Renovated with the finest materials, this three-level home provides the utmost in comfort and style. Ground Floor: Upon entering, you are greeted by an expansive, open-plan living and dining area that seamlessly flows into a state-of-the-art kitchen—ideal for both entertaining and everyday living. A convenient guest toilet is also located on this floor. Direct access from the living space leads to a garage with space for one car and a small storage area. First Floor: The first floor boasts a spacious double en-suite bedroom, along with a second smaller en-suite room, perfect for guests or a home office. A charming, interior patio offers natural light and fresh air. Top Floor: The upper floor features another generous en-suite double room, which opens up to a private 14m<sup>2</sup> terrace. From here, you can enjoy spectacular views over Estepona's picturesque old town—ideal for relaxing or entertaining while soaking in the beauty of the surroundings. Additional Features: A lift provides easy access to every floor, ensuring convenience and comfort for all residents. Located just steps from a wealth of local services, including shops, restaurants, and more, this townhouse is perfectly positioned for urban living. The beach is just a 5-minute walk away, allowing you to enjoy both the vibrancy of the town and the serenity of the coast. This property is completely "key-ready" with every detail carefully