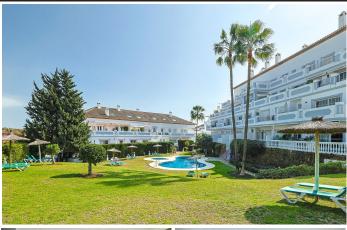

## Ground Floor Apartment in Nueva Andalucía

Bedrooms 2 Bathrooms 2 Built 128m2 Terrace 93m2

R4970875 Ground Floor Apartment Nueva Andalucía 685.000€

Elegant 2-Bedroom Apartment Within Walking Distance of Iconic Puerto Banús – Marbella This stunning and exceptionally spacious ground-floor apartment boasts breathtaking views of La Concha mountain and features an expansive  $93m^2$  wraparound terrace, perfect for outdoor dining and entertaining. Designed for comfort and style, the property offers two generously sized en-suite bedrooms and a bright living space that frames the beauty of La Concha. Additional highlights include underground parking and an unbeatable location—just minutes from Marbella Arena, Centro Plaza, and renowned dining spots like La Sala and Breathe. An outstanding opportunity to own a fabulous apartment in one of Marbella's most sought-after areas!