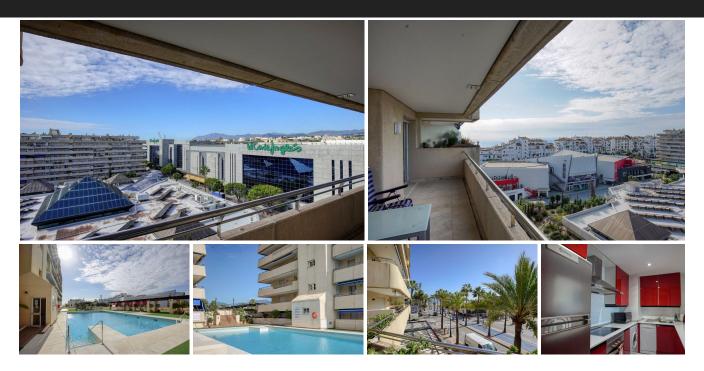

This stylish two-bedroom apartment enjoys a privileged west-facing orientation, offering breathtaking views of both the sea and the surrounding mountains. Located in the heart of Puerto Banús, this property places you just steps away from the marina, luxury boutiques, fine dining, and pristine beaches. The apartment is part of an exclusive residential complex that boasts excellent on-site facilities, including a large swimming pool, a fully equipped gym, 24-hour security, and concierge service. Residents also benefit from underground parking and well-maintained communal areas. With its unbeatable location and premium amenities, this property is an ideal choice for those seeking a good investment or a vibrant lifestyle in one of the Costa del Sol's most sought-after areas.