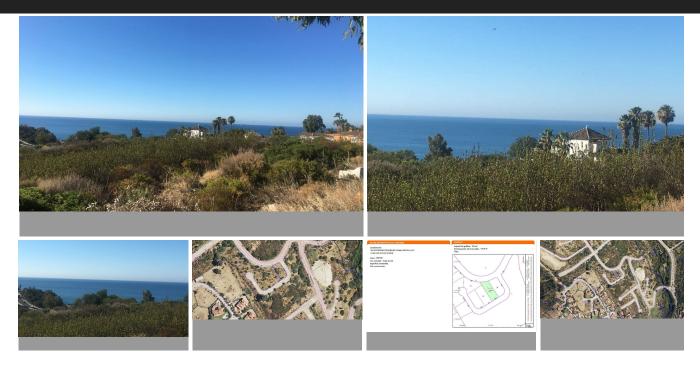

## Residential Plot in Sotogrande

Bedrooms 0 Bathrooms 0 Built 0m2 Plot 500m2

R4968007 Residential Plot Sotogrande 210.000€

Exclusive Plots for Sale in Invespania area Residential plots available, each 500m², ideal for building independent villas of up to 150m². Located just 15 minutes' walk from Cala Sardina beach and 5 minutes' drive from Sotogrande Marina, these plots offer breathtaking views and excellent investment potential. Key Features: Urban plots with residential zoning Ready for construction with fencing, geotechnical, and topographic studies completed Water, electricity, and sewer connections in place Quiet area with high revaluation potential A rare opportunity to build your dream home in a prime location. Contact us for more details! Where are these plots? They enjoy an ideal location, set in the tranquil area of Bahia Las Rocas in Manilva. Sotogrande Marina is at a short distance by car, where you will find restaurants, bars, and shops. Close by there are five world-class golf courses and luxurious polo fields. Estepona is only 20 minutes away, with Marbella and Puerto Banus just another ten additional minutes. These villas have been cleverly designed to fit into the beautiful natural surroundings, with modern finishing to provide stylish homes, ideal for families or just as an investment opportunity.