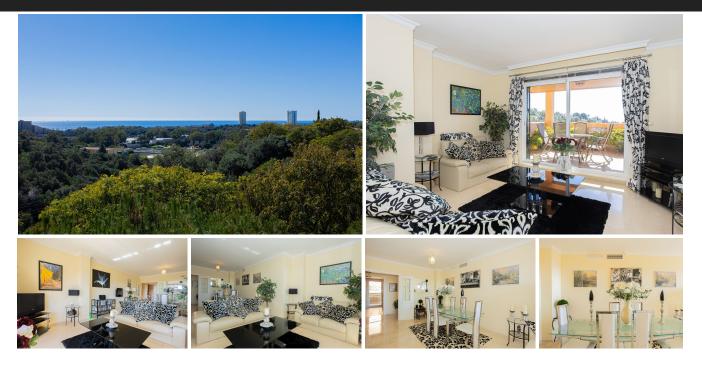

Exclusive 2 bed, 2 bath apartment with panoramic sea views in Elviria Imagine waking up every morning to stunning panoramic sea views. Located in the highly sought-after Elviria area, this south-facing gem boasts natural light and mediterranean living. Step out onto your spacious main terrace from the living room and savor the unobstructed views, or enjoy an extra terrace off the kitchen where you want to rest from the sun. With a bright and airy layout, this home is perfect for relaxing and entertaining. Set in a secure gated community with a communal pool, this apartment is just moments away from golf courses, restaurants, and the best sandy beaches of Marbella. Plus, it comes with underground parking for added convenience.