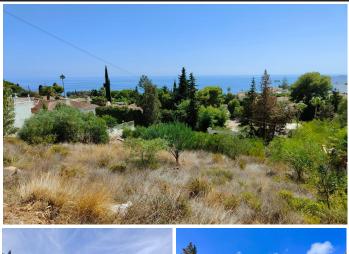

## Residential Plot in Benalmadena Pueblo

Bedrooms 0 Bathrooms 0 Built 0m2 Plot 1768m2

R4966687 Residential Plot Benalmadena Pueblo 1.100.000€

Welcome to a unique opportunity in Benalmádena! This stunning plot, located in the prestigious La Capellanía urbanization, offers an exceptional living experience with panoramic sea views. Covering an area of 1768m², this plot is the perfect canvas to build your dream home or for investors to unleash their creativity and construct up to three residences. Its privileged location at the top of La Capellanía ensures privacy, tranquility, and unparalleled views that will accompany you throughout the day. Moreover, you'Il be just a two-minute walk from El Higuerón Shopping Centre, where you'Il find a wide variety of services at your disposal, including supermarkets, restaurants, a pharmacy, and much more. Convenience is also a highlight, as this plot is strategically located near the highway exit, facilitating travel in any direction you desire. Don't miss the opportunity to bring your projects to life in this privileged enclave of the Costa del Sol. Whether you're looking to build your dream home or make an investment with high potential returns, this plot in La Capellanía is the perfect choice. Contact us today for more information and make your dreams a reality!