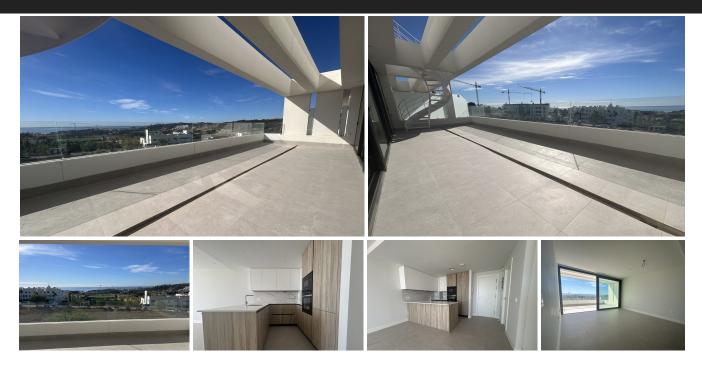

## Penthouse Duplex in Estepona

Bedrooms 2 Bathrooms 2 Built 72m2 Terrace 86m2

R4964035 Penthouse Duplex Estepona 595.000€

Spacious 2 bedroom apartment with large terrace and sea views This brand new apartment in Estepona offers beautiful sea views from spacious terraces. The property has two bedrooms, two bathrooms a modern kitchen with a connecting terrace, as well as a roof terrace that can be accessed by spiral stairs from the other terrace. The apartment is close to the city center and the port. The new construction project is also a stone's throw from access to the toll road, which offers easy access to Malaga International Airport, as well as to the main urban centers along the Costa del Sol, such as Puerto Banús, Marbella, Benalmádena, etc. This apartment is located in a complex of 61 contemporary designer homes, surrounded by golf courses and a short distance from the beach and shopping center with supermarkets, bars, restaurants, gas stations, etc. This residential complex offers 7 small-scale buildings facing south and southwest. The multi-level construction and spacious terraces combine to ensure that all homes enjoy excellent light and spectacular views.