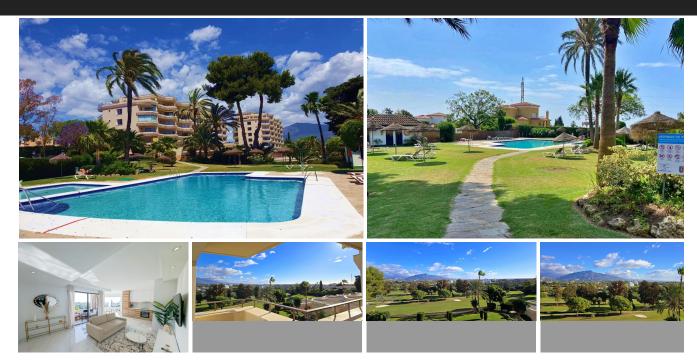

## Middle Floor Apartment in Atalaya

Bedrooms 2 Bathrooms 3 Built 100m2 Terrace 25m2

R4966111 Middle Floor Atalaya 359.000€

Fully renovated 2 bedroom corner apartment with panoramic sea, golf and mountain views, located in one of Atalaya's most desirable urbanisations next to the Atalaya Golf Club. This stunning, fully renovated 2-bedroom, 3-bathroom corner apartment is in excellent condition and ready to be enjoyed. This home offers a perfect blend of modern comfort, highend finishes, and breathtaking views. You can access the apartment from the streed level (Wheel Chair friendly). Spanning 100 sqm of living space, the apartment boasts a spacious and comfortably furnished living room, seamlessly connected to a beautiful open-concept kitchen with a luxurious wood finish and custom lighting. Thoughtfully designed, custom lighting has been fitted throughout the entire apartment, enhancing its warm and inviting ambiance. Both generously sized bedrooms are flooded with natural light, creating bright and serene spaces to unwind. The apartment also features two spacious balconies totaling 28 sqm with a south/east orientation, ensuring plenty of sunlight throughout the day. From the private terrace, enjoy exceptional panoramic views of the golf course, the sea, and the iconic La Concha mountain. Situated in a private and secure community, residents have access to a communal pool, landscaped gardens, and communal parking. Access to the apartment requires using stairs. Additional benefits include hot water and air conditioning (warm/cold) included in the community fees. This beautifully upgraded, move-in-ready home is perfect for