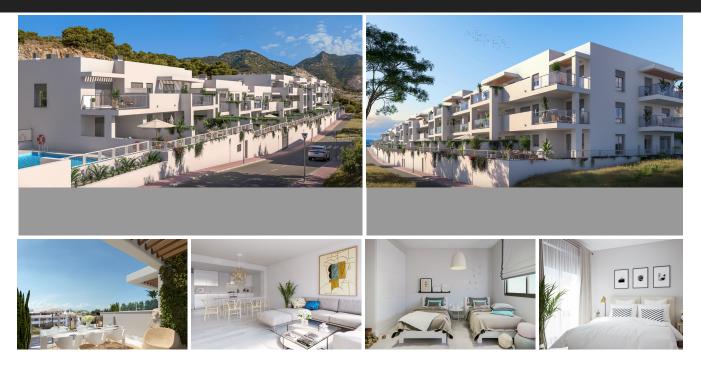

## Middle Floor Apartment in Benalmadena

| Bedrooms | 2 | Bathrooms                 | 2           | Built | 88m2     | Terrace | 13m2 |
|----------|---|---------------------------|-------------|-------|----------|---------|------|
| R4189933 |   | Middle Floor<br>Apartment | Benalmadena |       | 316.900€ |         |      |

New Development: Prices from €316,900 to €592,800. [Bedrooms: 2 - 3] [Bathrooms: 2][Built size: 88m2 - 116m2]. This is a residential complex designed to guarantee comfort for you and yours, where every day can be better than the day before. We offer you a development that consists of 57 homes with 2 and 3 bedrooms and top-floor flats. The living rooms have direct access to the terrace and the penthouses offer magnificent views of the Mediterranean Sea. Your house will be the perfect combination between common areas, a peaceful setting and an urban environment. We have taken care of every little detail. Quality and state-of-the-art design give this complex its own unparalleled spirit. This development is a place to be enjoyed, located in Benalmádena, a town on the Costa del Sol in the province of Málaga. Benalmádena, one of the area's leading tourist destinations, has all the services necessary for everyday life, such as sports areas, supermarkets, schools and leisure areas, meaning that you have everything you need close at hand. This development has an unbeatable setting; it is connected to the main routes leading to the Autovía del Mediterráneo (AP-7), to only 15 km from the Airport and 24 km from the Center of Malaga and has views of the Mediterranean Sea.