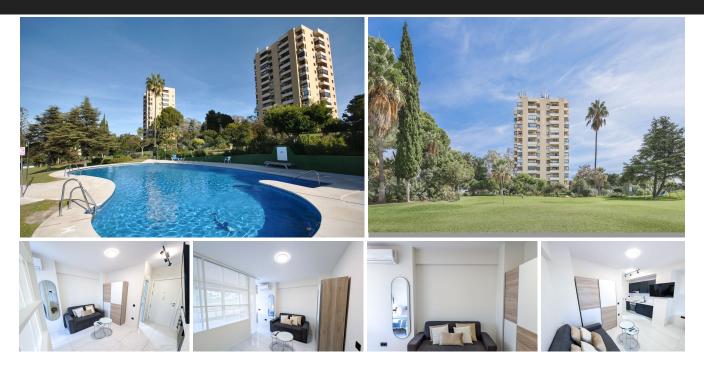

## Middle Floor Apartment in Nueva Andalucía

| Bedrooms | 1 | Bathrooms                 | 1 | Built     | 45m2    | Terrace  | 0m2 |
|----------|---|---------------------------|---|-----------|---------|----------|-----|
| R4944226 |   | Middle Floor<br>Apartment | Ν | lueva And | dalucía | 249.0004 | €   |

Discover modern living in the heart of Nueva Andalucía with this recently renovated onebedroom apartment. This charming 1 bedroom second floor apartment is ready to move into and combines modern style with maximum functionality. Enjoy the comfort of a superbly located apartment with one bedroom, a bathroom with underfloor heating, a fully equipped kitchen and an open plan living and dining area. The air conditioning ensures pleasant temperatures all year round. Only a few minutes away from Puerto Banús, this property not only offers an ideal home, but also an attractive investment opportunity. Take advantage of the excellent location, surrounded by restaurants, supermarkets and bars, and make everyday life a pleasure. In the exclusive community of Aloha you will live in one of the best areas of Marbella. Don't miss the opportunity to acquire this exquisite property - a unique combination of modern living comfort and prime location that promises a lifestyle of luxury and convenience.