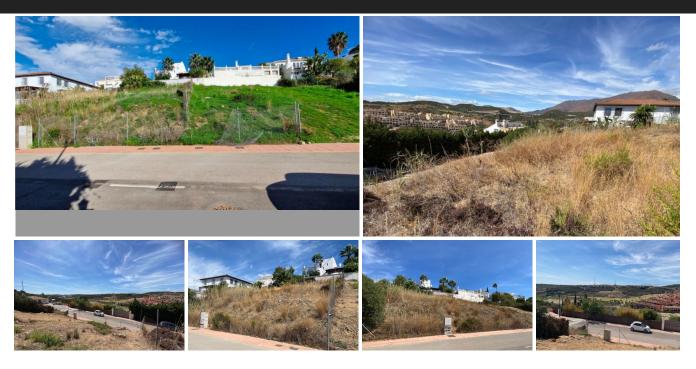

## Plot in Estepona

| Bedrooms | 0 | Bathrooms | 0        | Built | 0m2      | Plot | 502m2 |
|----------|---|-----------|----------|-------|----------|------|-------|
| R4859989 |   | Plot      | Estepona |       | 250.000€ |      |       |

Spanning 502 square metres, this plot is located in Valle Romano Golf area and ideally situated to take advantage of the south to west orientation, offering ample sunlight throughout the day. The plot provides a generous building allowance of 118 square metres, plus the potential for a basement, offering ample space for a comfortable and well-designed residence. The orientation and size of the plot allow for creative architectural possibilities, ensuring that any future dwelling can maximise both natural light and the stunning views of the surrounding landscape. In addition to its excellent location and building potential, the plot benefits from being in a rapidly developing area, which promises future growth and increased value. The plot is nestled in the burgeoning and sought-after area of Valle Romano, just 10 minutes west of Estepona town centre, known for its charming streets, local shops, and dining options. This prime location ensures proximity to beaches and also to two prestigious golf courses, Valle Romano and Azata Golf Courses, making it an attractive option for golf enthusiasts. Easy accesibility to local amenities means that also daily conveniences are within easy reach, enhancing the appeal of this plot for potential homeowners or investors.