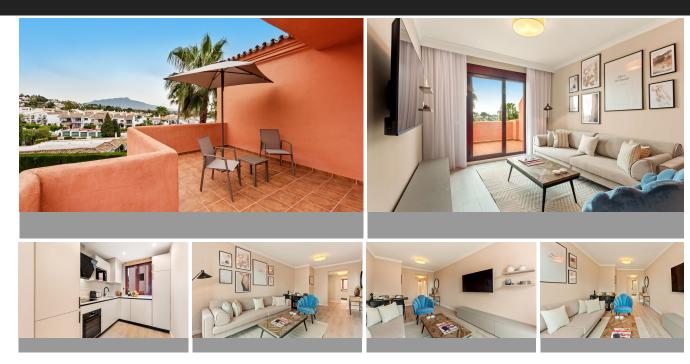

## Middle Floor Apartment in Benahavís

Bedrooms 3 Bathrooms 2 Built 131m2 Terrace 83m2

R4961470 Middle Floor Benahavís 495.000€

A practical hassle-free investment. This Duplex Penthouse offers the perfect blend of resort hotel services and amenities with the independence of an apartment. Enjoy access to multiple swimming pools, lush gardens, a co-working space, and a professionally equipped gym. The resort is a serene haven on the edge of El Paraiso Golf, and close to Villa Padierna Golf, Tramores Golf, Atalaya Golf, and Guadalmina Golf. Located at the intersection of Marbella, Estepona, and Benahavís, this prime spot ensures proximity to stunning beaches, top-notch golf courses, and a plethora of coastal activities. The resort's rental program makes owning a Marbella property effortless, allowing you to enjoy a fully serviced resort while also benefiting from consistent rental income potential. Parking and Storage is included. The photos provided are for illustrative purposes and may not correspond to the actual property. We are pleased to announce a small selection of available units, prices ranging from 245.000 € to 449.000 €. Contact us today for more information.