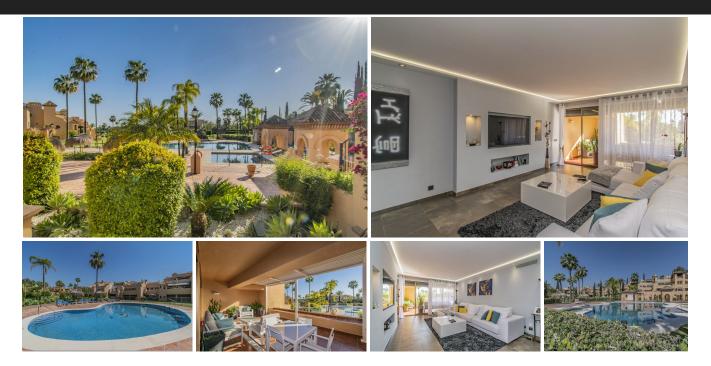

## Ground Floor Apartment in Atalaya

| Bedrooms | 2 | Bathrooms                 | 2 | Built   | 133m2 | Terrace  | 38m2 |
|----------|---|---------------------------|---|---------|-------|----------|------|
| R4961512 |   | Ground Floor<br>Apartment |   | Atalaya |       | 459.000€ |      |

GREAT PROPERTY NEXT TO GOLF COURSES Fantastic renovated property with large dimensions, located in the exclusive area of Atalaya, next to the Atalaya and El Paraiso golf courses, just a few minutes from Guadalmina, and next to all kinds of services such as schools, supermarkets, restaurants, the beach. ..etc. Large renovated apartment, consisting of a total of two bedrooms, two bathrooms, large living room with open kitchen and terrace with beautiful views. Established within a wonderful urbanization with 24-hour security, community pool, huge garden, paddle and tennis courts. An ideal property for clients who want to enjoy a comfortable and spacious property in a quiet, privileged area a few minutes from all services including Puerto Banus.