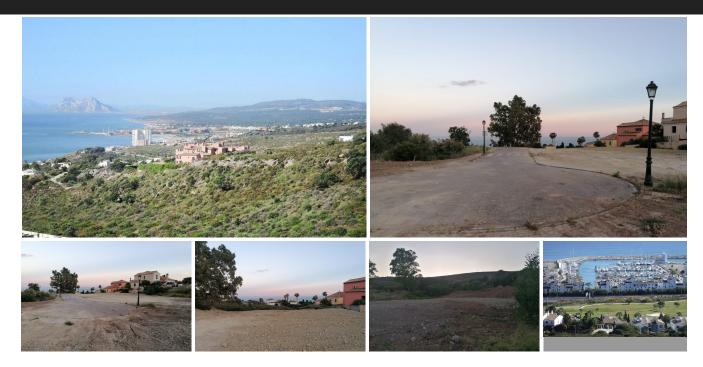

## Residential Plot in San Roque

Bedrooms 0 Bathrooms 0 Built 0m2 Plot 500m2

R4951795 Residential Plot San Roque 200.000€

Great opportunity to build or invest! Plot of 500 m2 classified urban land, located in the area of Punta Chullera (Bahía de Las Rocas). The land is located in an area where important residential projects are currently being developed. Very close to the most beautiful beaches in the province of Malaga as well as being just a few minutes from the Port of Sotogrande and Puerto de la Duquesa, its golf courses as well as the towns of Manilva - Sabinillas. You will have all kinds of leisure, services and restaurants just a few minutes drive away. Area with developed roads. Easy access to the road a/7 in both directions. On this plot you can build your dream home with stunning views of the sea and the coast. Contact us now to arrange your visit.