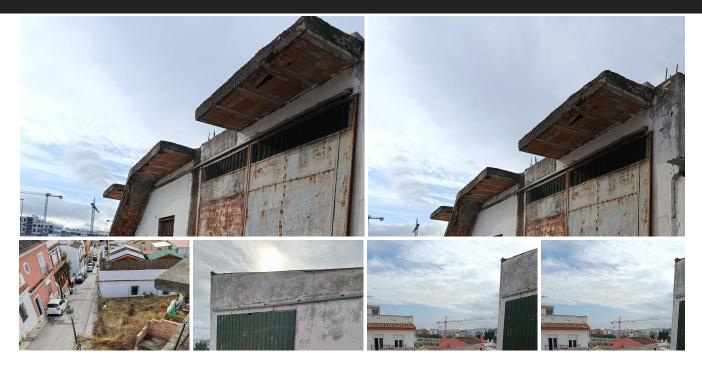

## Warehouse in Estepona

R4957510

Bedrooms 0 Bathrooms 1 Built 350m2 Terrace 0m2

Estepona

550.000€

There are two open-plan warehouses, with a reinforced concrete structure and a simple brick factory enclosure. The roof on both warehouses is made of corrugated metal. The first nave has two floors above ground with access to the upper floor from the outside. The second nave has a single floor above ground The warehouses are distributed in: Warehouse 1 work area and toilet on the ground floor, storage area on the upper floor Ship 2 only work area. The mainly residential environment The floor of the warehouses is urban One warehouse consists of 93 square meters and the other 254 square meters. Warehouse, Estepona, Costa del Sol. Built 350 m². Setting: Commercial Area, Close To Town, Close To Schools. Orientation: South, South West. Condition: Renovation Required, Restoration Required. Views: Mountain.