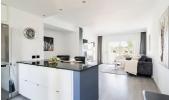

## Penthouse in Nueva Andalucía

Bedrooms 2 Bathrooms 2 Built 114m2 Terrace 50m2

R4895593 Penthouse Nueva Andalucía 695.000€

Penthouse with panoramic views and roof top terrace in Aloha Stunning 2 bedroom, 2 bathroom corner penthouse with one of the most exceptional views in Aloha. The apartment is distributed over one level, with an open plan living area. The living rooms has access out to a private terrace with a barbecue and dining area. From here you have staircase leading to the roof top terrace, offering panoramic views. Perfect for entertainment and sun lounging, endless possibilities! The apartment is in perfect condition with newly renovated bathrooms and new kitchen and other improvements. A must see in one of the most sought after areas in Aloha. Here you have walking distance to restaurants, bars and cafes. Contact us for viewings!