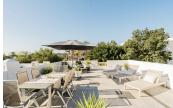

## Penthouse in Nueva Andalucía

Bedrooms 2 Bathrooms 2 Built 114m2 Terrace 50m2

R4895593 Penthouse Nueva Andalucía 695.000€

Penthouse with panoramic views and roof top terrace in Aloha Stunning 2 bedroom, 2 bathroom corner penthouse with one of the most exceptional views in Aloha. The apartment is distributed over one level, with an open plan living area. The living rooms has access out to a private terrace with a barbecue and dining area. From here you have staircase leading to the roof top terrace, offering panoramic views. Perfect for entertainment and sun lounging, endless possibilities! The apartment is in perfect condition with newly renovated bathrooms and new kitchen and other improvements. A must see in one of the most sought after areas in Aloha. Here you have walking distance to restaurants, bars and cafes. Contact us for viewings!