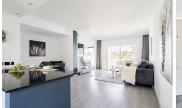

## Penthouse in Nueva Andalucía

Bedrooms 2 Bathrooms 2 Built 114m2 Terrace 50m2

R4895593 Penthouse Nueva Andalucía 695.000€

Penthouse with panoramic views and roof top terrace in Aloha Stunning 2 bedroom, 2 bathroom corner penthouse with one of the most exceptional views in Aloha. The apartment is distributed over one level, with an open plan living area. The living rooms has access out to a private terrace with a barbecue and dining area. From here you have staircase leading to the roof top terrace, offering panoramic views. Perfect for entertainment and sun lounging, endless possibilities! The apartment is in perfect condition with newly renovated bathrooms and new kitchen and other improvements. A must see in one of the most sought after areas in Aloha. Here you have walking distance to restaurants, bars and cafes. Contact us for viewings!