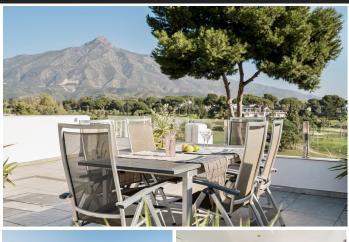

## Penthouse in Nueva Andalucía

Bedrooms 2 Bathrooms 2 Built 114m2 Terrace 50m2

R4895593 Penthouse Nueva Andalucía 695.000€

Penthouse with panoramic views and roof top terrace in Aloha Stunning 2 bedroom, 2 bathroom corner penthouse with one of the most exceptional views in Aloha. The apartment is distributed over one level, with an open plan living area. The living rooms has access out to a private terrace with a barbecue and dining area. From here you have staircase leading to the roof top terrace, offering panoramic views. Perfect for entertainment and sun lounging, endless possibilities! The apartment is in perfect condition with newly renovated bathrooms and new kitchen and other improvements. A must see in one of the most sought after areas in Aloha. Here you have walking distance to restaurants, bars and cafes. Contact us for viewings!