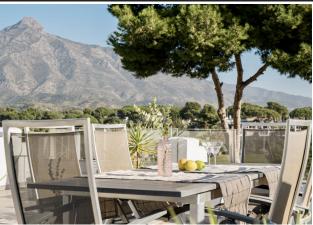

## Penthouse in Nueva Andalucía

Bedrooms 2 Bathrooms 2 Built 114m2 Terrace 50m2

R4895593 Penthouse Nueva Andalucía 695.000€

Penthouse with panoramic views and roof top terrace in Aloha Stunning 2 bedroom, 2 bathroom corner penthouse with one of the most exceptional views in Aloha. The apartment is distributed over one level, with an open plan living area. The living rooms has access out to a private terrace with a barbecue and dining area. From here you have staircase leading to the roof top terrace, offering panoramic views. Perfect for entertainment and sun lounging, endless possibilities! The apartment is in perfect condition with newly renovated bathrooms and new kitchen and other improvements. A must see in one of the most sought after areas in Aloha. Here you have walking distance to restaurants, bars and cafes. Contact us for viewings!