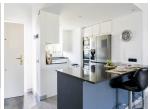

## Penthouse in Nueva Andalucía

Bedrooms 2 Bathrooms 2 Built 114m2 Terrace 50m2

R4895593 Penthouse Nueva Andalucía 695.000€

Penthouse with panoramic views and roof top terrace in Aloha Stunning 2 bedroom, 2 bathroom corner penthouse with one of the most exceptional views in Aloha. The apartment is distributed over one level, with an open plan living area. The living rooms has access out to a private terrace with a barbecue and dining area. From here you have staircase leading to the roof top terrace, offering panoramic views. Perfect for entertainment and sun lounging, endless possibilities! The apartment is in perfect condition with newly renovated bathrooms and new kitchen and other improvements. A must see in one of the most sought after areas in Aloha. Here you have walking distance to restaurants, bars and cafes. Contact us for viewings!