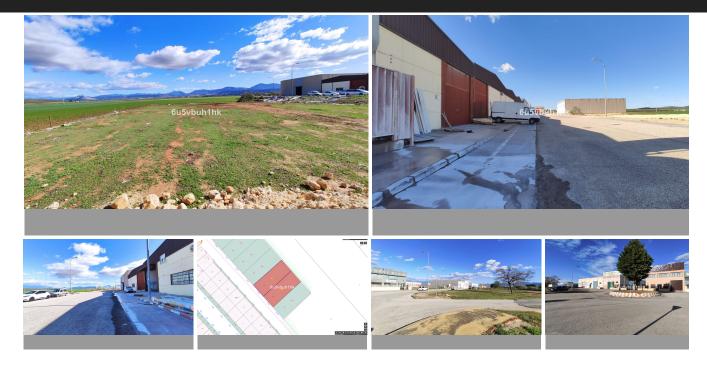

Attention entrepreneurs and business owners! Two industrial plots of 1,000 m² each are for sale in the Las Viñas Business Park, a strategic location between Mollina and Antequera. Located near the new Antequera Dry Port, the Bobadilla train station, and the Antequera AVE high-speed train station, this is an ideal location for logistics companies, manufacturing, workshops, food processing, storage, import/export, and more. The area is fully equipped with essential services: sewage system, water supply, public lighting, and a fire protection system. Additionally, it offers direct access to the A-092 highway, with excellent connections: Málaga, Córdoba, and Granada are just 55 minutes away, and Seville is 80 minutes away. Don't miss this incredible investment opportunity! Just 18 minutes from the New Antequera Dry Port. Contact me now and secure your spot in this thriving business park!