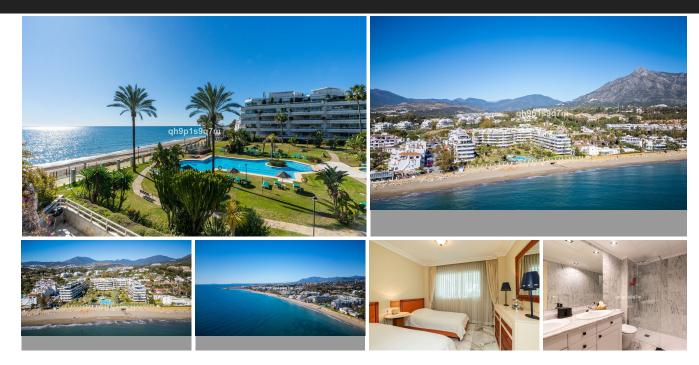

## Middle Floor Apartment in The Golden Mile

Bedrooms 2 Bathrooms 2 Built 115m2 Terrace 23m2

R4951810 Middle Floor The Golden Mile 2.290.000€

Located in the exclusive Playa Esmeralda development, this southwest-facing apartment offers a perfect blend of comfort, quality, and prime location. With two spacious bedrooms and two newly renovated bathrooms, both featuring modern walk-in showers, this home is designed for effortless living. The kitchen has been fully refurbished, combining contemporary style with top-quality finishes. The large terrace is fitted with foldable glass panels, allowing for year-round enjoyment of the stunning sea views. Whether open to the fresh air or enclosed for comfort, this space offers true indoor-outdoor living. Playa Esmeralda is a highend beachfront community known for its direct access to the Paseo Marítimo, an outdoor swimming pool with a separate paddling pool, a fully equipped gym, and 24-hour security. The property includes a large parking space and a private trastero, providing additional storage and convenience. Just a short walk from Puerto Banús and Marbella, this prime location offers easy access to restaurants, supermarkets, the beach, and all daily essentials. A rare opportunity to own a luxury apartment in one of the most sought-after locations on the Costa del Sol.