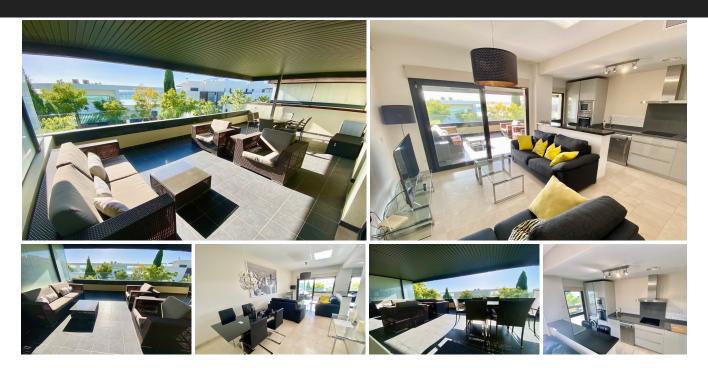

## Middle Floor Apartment in Benahavís

| Bedrooms | 2 | Bathrooms                 | 2 | Built  | 85m2 | Terrace | 40m2 |
|----------|---|---------------------------|---|--------|------|---------|------|
| R4955650 |   | Middle Floor<br>Apartment |   | Benaha | avís | 465.000 | )€   |

Wonderful south-west facing unit in a sought-after urbanisation! Lots of natural light thanks to the great orientation. The 40m2 rectangular terrace is spectacular, with a bit of sea and golf views, and lovely sunsets. The layout is practical, divided between living and sleeping area. As you enter, good size living room with open kitchen, fully equipped with bosch appliances. The rest of the unit is composed of two large bedrooms (the master has ensuite bathroom), and another full bathroom with shower. Plenty of storage space, including fitted wardrobes and laundry room. The development is lovely, with superb gardens, several swimming pools, a mini-golf, and children's'play area. There is 24h security, and a concierge service. The price comes with a private underground parking spot and a big storage room. 5mn away from a commercial area, 3 golf courses and the beautiful beaches of Costalita. Easy viewings, a must see!