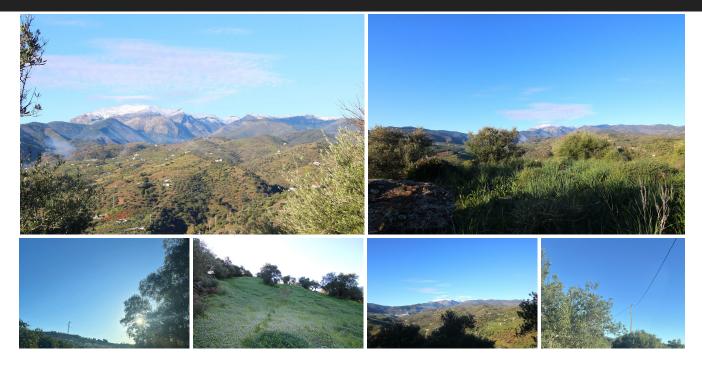

Located just 4 minutes from the main road and a 5-minute walk from the river, this property offers a unique opportunity for those seeking a privileged natural setting. Key Features: Exceptional Natural Surroundings – Situated near the Sierra de las Nieves Natural Park, the plot is surrounded by breathtaking landscapes and rich biodiversity. Close to Town – Just a short distance from the charming town of Tolox, famous for its thermal waters and rich Andalusian culture. Great Accessibility – Easy access from the main road, with a fully paved path. Utilities – Possibility to connect to the electricity network. ???? OPTION TO PURCHASE ADJACENT PLOTS ???? ???? Contact us for more information!