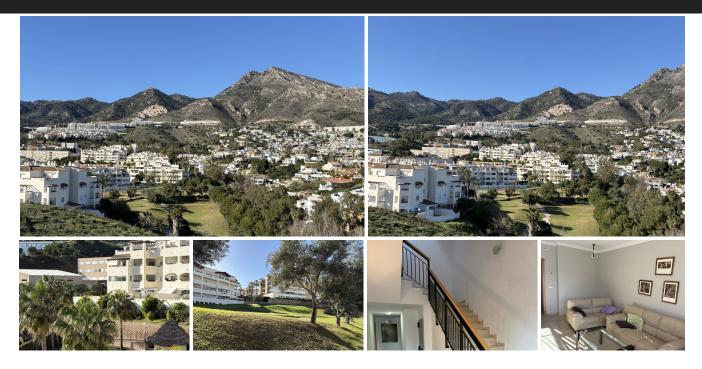

## Top Floor Apartment in Benalmadena

Bedrooms 2 Bathrooms 2 Built 87m2 Terrace 15m2

R4950676 Top Floor Apartment Benalmadena 325.000€

Bright and Cozy Penthouse Apartment in Arenal Golf, Benalmádena This top-floor penthouse (ático) is located in the exclusive gated community of Arenal Golf in Benalmádena, a prestigious complex surrounded by extensive green areas, golf courses, and sports facilities. The apartment features: • A spacious living room with access to a 15.3 m<sup>2</sup> terrace offering stunning mountain views. • Two bedrooms with built-in wardrobes. • Two bathrooms, including one en-suite. • A separate, fully equipped kitchen with ample storage space. • A utility room (laundry area). • Parking space included in the price. The building has only six apartments, an elevator, and underground parking. The apartment is dual aspect (east-west facing), with a guiet green zone on the eastern side, where nightingales sing in spring and a family of owls resides. High-Quality Features • 102 m<sup>2</sup> built area • Marble flooring • Ducted hot/cold air conditioning • Double-glazed aluminum windows and sliding door to the terrace • Security entrance door and video intercom Exclusive Community Amenities • Five communal swimming pools • 18-hole golf course with a training area • Three padel tennis courts & two tennis courts • On-site restaurant and social club • Children's playground & gym Prime Location & Excellent Connectivity All essential services are within walking distance, including: • Vithas Xanit International Hospital and a public hospital with an emergency center • Bilingual kindergarten, primary school, and secondary school • Supermarkets Carrefour and Mercadona, pharmacy, and coworking center The beach is only a 5-minute drive. The area

has easy highway access and a nearby bus stop with routes to the beach, town center, and train station. The commuter train connects the entire coastline from Málaga to Fuengirola, including Málaga International Airport. Ideal for Living or Investment