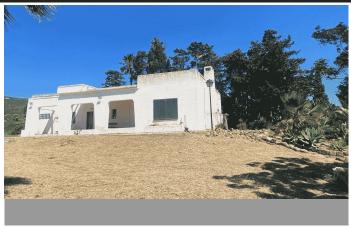

## House in La Línea

Bedrooms 5 Bathrooms 2 Built 281m2 Plot 4865m2

R4949674 House La Línea 525.000€

Development Opportunity – Spacious Villa with Large Outbuilding A rare opportunity to acquire a 5-bedroom family villa with a 618sqm outbuilding, offering immense redevelopment potential (subject to planning permission). Set on a 4,800sqm plot, the main house features five bedrooms, two bathrooms, and a rooftop solarium, making it an excellent space for family living. The outbuilding includes stables, a gym, work space and ample parking, with the possibility to repurpose or expand to suit your needs. Enjoy the peaceful countryside setting while benefiting from easy access to major routes. Whether you're looking to create a bespoke home, equestrian retreat, or investment project, this property presents endless possibilities.