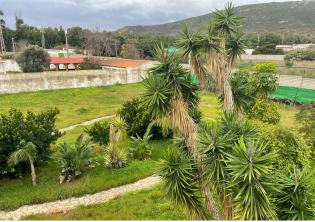

## House in La Línea

Bedrooms 5 Bathrooms 2 Built 281m2 Plot 4865m2

R4949674 House La Línea 525.000€

Development Opportunity – Spacious Villa with Large Outbuilding A rare opportunity to acquire a 5-bedroom family villa with a 618sqm outbuilding, offering immense redevelopment potential (subject to planning permission). Set on a 4,800sqm plot, the main house features five bedrooms, two bathrooms, and a rooftop solarium, making it an excellent space for family living. The outbuilding includes stables, a gym, work space and ample parking, with the possibility to repurpose or expand to suit your needs. Enjoy the peaceful countryside setting while benefiting from easy access to major routes. Whether you're looking to create a bespoke home, equestrian retreat, or investment project, this property presents endless possibilities.